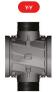

## **Technical Specification**

| D<br>(Inch | Code     | Connection<br>Type | Flow<br>Rate<br>m³ | Filtration<br>Surface<br>c <sup>m2</sup> | D<br>(mm) | D1<br>(mm) | H<br>(mm) | H1<br>(mm) | K<br>(mm) | T<br>(inch) | Weight<br>(kg) | Packaging<br>Dimension<br>W- D- H |
|------------|----------|--------------------|--------------------|------------------------------------------|-----------|------------|-----------|------------|-----------|-------------|----------------|-----------------------------------|
| 3"         | 300-18-B | Y-Y                | 50                 | 2940                                     | 87        | 205        | 1210      | 481        | 340       | 3/4"        | 17,3           | 123-36-27                         |
|            | 300-19-B | W-W                | 50                 | 2940                                     | 89        | 205        | 1210      | 481        | 340       | 3/4"        | 17,3           | 123-36-27                         |
| 4          | 400-12-B | Y-Y                | 70                 | 2940                                     | 113       | 205        | 1210      | 481        | 340       | 3/4"        | 17,0           | 123-36-27                         |
|            | 400-13-B | W-W                | 70                 | 2940                                     | 114       | 205        | 1210      | 481        | 340       | 3/4"        | 17,0           | 123-36-27                         |