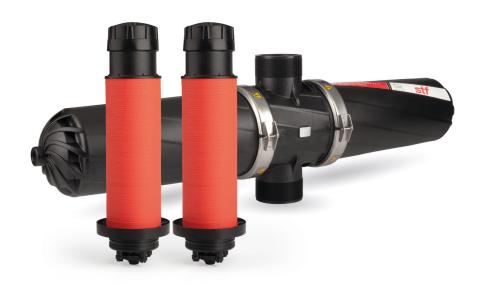

## **Plastic** filter backflush double

Thanks to the unique filter cartridge, it allows the water to be filtered at the desired micron level. It has high resistance to UV rays, heat and pressure. Displaying endurance against fertilizers and acids due to the materials used in its production, resistant to corrosion.

## Specifications

**Body construction** NA6

Max working pressure 8 BAR

Min working temperature

Max working temperature 60 °C

Filtering

Inner set

All the data sheets, schematics, manuals, photos All the data sheets, schematics, manuals, photos and descriptions are for general purpose use only. Please contact nearest STF specialists for further information or technical support. The company reserves the right to change the design of their products without prior notice.