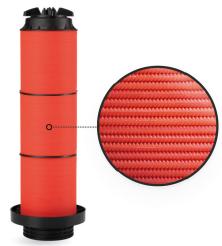

## **Plastic** filter backflush double

Thanks to the unique filter cartridge, it allows the water to be filtered at the desired micron level. It has high resistance to UV rays, heat and pressure. Displaying endurance against fertilizers and acids due to the materials used in its production, resistant to corrosion.

## Specifications

**Body construction** NA6

Max working pressure 8 BAR

Min working temperature

Max working temperature 60 °C

Filtering

Inner set

All the data sheets, schematics, manuals, photos All the data sheets, schematics, manuals, photos and descriptions are for general purpose use only. Please contact nearest STF specialists for further information or technical support. The company reserves the right to change the design of their products without prior notice.