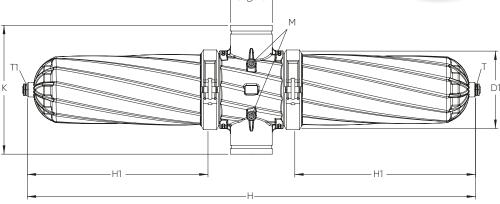

## **Technical Specification**

| D<br>(Inch | Code     | Connection<br>Type | Flow<br>Rate<br>m³ | Filtration<br>Surface<br>c <sup>m2</sup> | D<br>(mm) | D1<br>(mm) | H<br>(mm) | H1<br>(mm) | K<br>(mm) | T<br>(inch) | Weight<br>(kg) | Packaging<br>Dimension<br>W- D- H |
|------------|----------|--------------------|--------------------|------------------------------------------|-----------|------------|-----------|------------|-----------|-------------|----------------|-----------------------------------|
| 3"         | 300-18-B | Y-Y                | 50                 | 2940                                     | 87        | 205        | 1210      | 481        | 340       | 3/4"        | 17,3           | 123-36-27                         |
|            | 300-19-B | W-W                | 50                 | 2940                                     | 89        | 205        | 1210      | 481        | 340       | 3/4"        | 17,3           | 123-36-27                         |
| 4          | 400-12-B | Y-Y                | 70                 | 2940                                     | 113       | 205        | 1210      | 481        | 340       | 3/4"        | 17,0           | 123-36-27                         |
|            | 400-13-B | W-W                | 70                 | 2940                                     | 114       | 205        | 1210      | 481        | 340       | 3/4"        | 17,0           | 123-36-27                         |