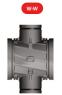

## **Technical Specification**

| D<br>(Inch | Code     | Connection<br>Type | Flow<br>Rate<br>m³ | Filtration<br>Surface<br>c <sup>m2</sup> | D<br>(mm) | D1<br>(mm) | H<br>(mm) | H1<br>(mm) | K<br>(mm) | T<br>(inch) | Weight<br>(kg) | Packaging<br>Dimension<br>W- D- H |
|------------|----------|--------------------|--------------------|------------------------------------------|-----------|------------|-----------|------------|-----------|-------------|----------------|-----------------------------------|
| 3"         | 300-18-B | Y-Y                | 50                 | 2940                                     | 87        | 205        | 1210      | 481        | 340       | 3/4"        | 17,3           | 123-36-27                         |
|            | 300-19-B | W-W                | 50                 | 2940                                     | 89        | 205        | 1210      | 481        | 340       | 3/4"        | 17,3           | 123-36-27                         |
| 4          | 400-12-B | Y-Y                | 70                 | 2940                                     | 113       | 205        | 1210      | 481        | 340       | 3/4"        | 17,0           | 123-36-27                         |
|            | 400-13-B | W-W                | 70                 | 2940                                     | 114       | 205        | 1210      | 481        | 340       | 3/4"        | 17,0           | 123-36-27                         |